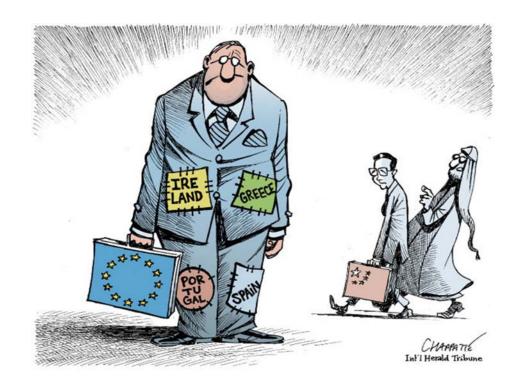

## 2010 - Dutch are critical

- The EU is developing in the wrong direction (34%)
- Would prefer a smaller EU (60%)
- Dutch citizens worry the EU will cause economic crisis (56%)

Thank you!