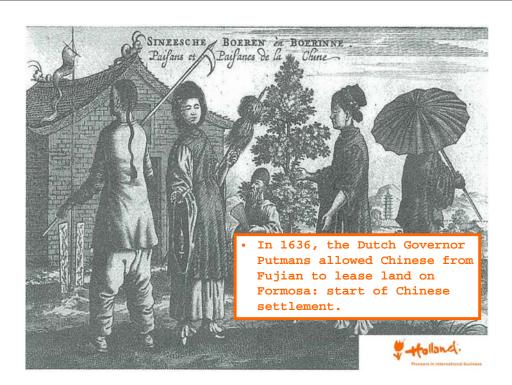

The Dutch explored Asia and the rest of the world.

Trustees

Dutch civilians

Cemetery: graves of Dutch captains, sailors and other

Where does this all take us?

- Working together
- International orientation
- International law