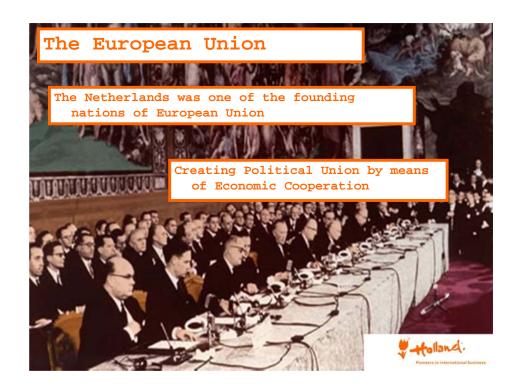

Europe at War - WWI & II

New structures to prevent war and to work on a new world order: