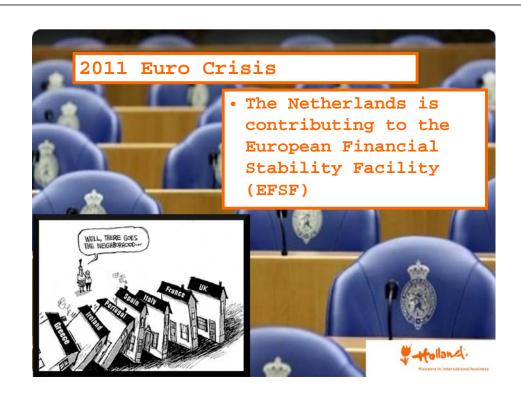

## 2010 - Dutch are critical

- The EU is developing in the wrong direction (34%)
- Would prefer a smaller EU (60%)
- Dutch citizens worry the EU will cause economic crisis (56%)

Thank you!