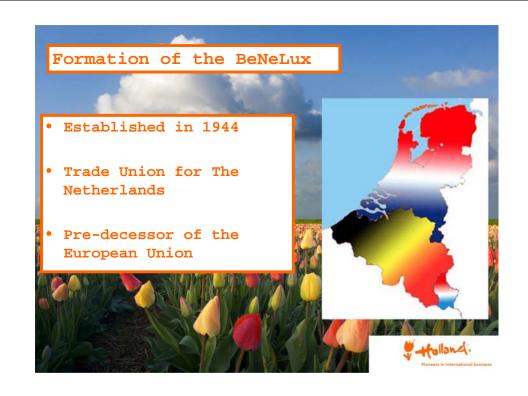

Europe at War - WWI & II

New structures to prevent war and to work on a new world order: