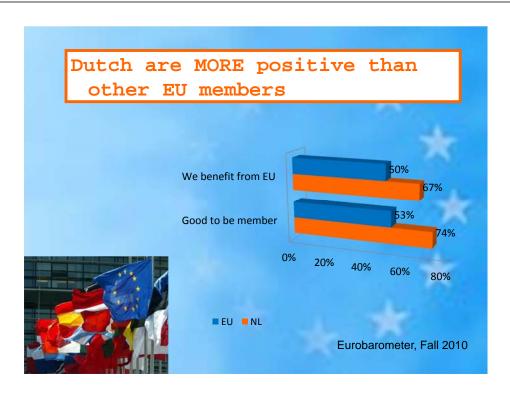

## 2010 - Dutch are critical

- The EU is developing in the wrong direction (34%)
- Would prefer a smaller EU (60%)
- Dutch citizens worry the EU will cause economic crisis (56%)

Thank you!