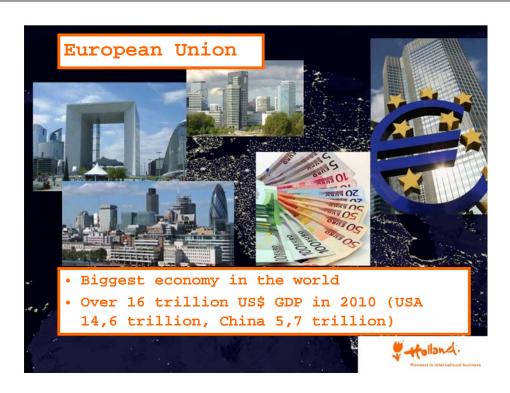

## 2010 - Dutch are critical

- The EU is developing in the wrong direction (34%)
- Would prefer a smaller EU (60%)
- Dutch citizens worry the EU will cause economic crisis (56%)

Thank you!