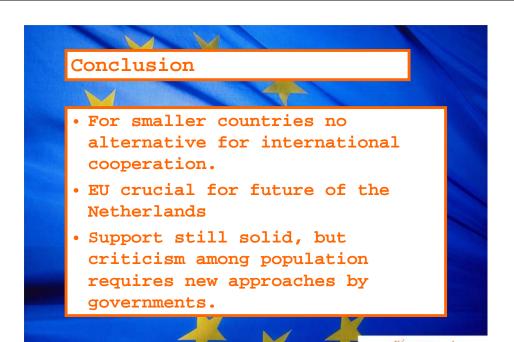

## 2010 - Dutch are critical

- The EU is developing in the wrong direction (34%)
- Would prefer a smaller EU (60%)
- Dutch citizens worry the EU will cause economic crisis (56%)

Thank you!