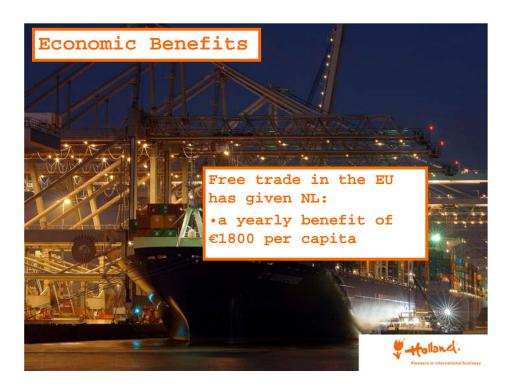

## The Netherlands: Worldwide Rankings

- 1st Production and auctioning of cut flowers and flower bulbs
- 1st Number of broadband connections per 100 inhabitants
- 2nd Export of agricultural products
- 2nd Quality of Water Transportation
- 3rd Density of road network
- 4th Largest seaport
- 4th Logistics performance Index
- 4th Global democracy Index
- 5th Best country to do business 2006-2010
- 5th Export of goods
- 5th Dutch investments abroad
- 6th Foreign direct investment in the Netherlands
- 7th Import of goods
- 9th Overall world competitiveness
- 10th Export of commercial services
- 11th Import of commercial services
- 16th GDP
- 17th GDP per capita
- 61st Population
- 135th Land Area (sq km)