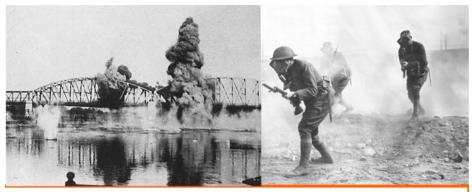

Europe at War - WWI & II

New structures to prevent war and to work on a new world order: